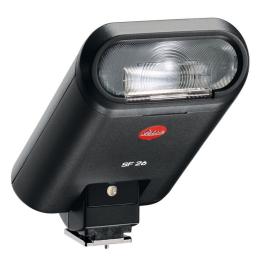

Technical data.

| Product             | Flash: Leica SF 26, black                                                                                                                                                                                                                                              |
|---------------------|------------------------------------------------------------------------------------------------------------------------------------------------------------------------------------------------------------------------------------------------------------------------|
| Order no            | 14 622                                                                                                                                                                                                                                                                 |
| Flash output        | High max. guide number 26 for ISO 100/21° and 85 mm.                                                                                                                                                                                                                   |
| Basic configuration | 90° vertical bounce facility Simple operating concept Integrated wide-angle diff user for 24 mm illumination Flash readiness indicator and correct exposure display on unit and on camera Status LED AF-assist light on Video LED Automatic unit shut-off (flash mode) |
| Video-Light         | · High performance LED<br>· 30 Lux/1 m<br>· 2 stage adjustable                                                                                                                                                                                                         |