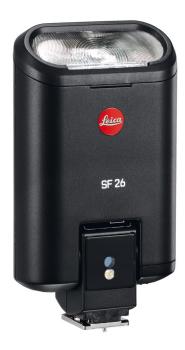

Technical data.

| Product             | Flash: Leica SF 26, black                                                                                                                                                                                                                                              |
|---------------------|------------------------------------------------------------------------------------------------------------------------------------------------------------------------------------------------------------------------------------------------------------------------|
| Order no            | 14 622                                                                                                                                                                                                                                                                 |
| Flash output        | High max. guide number 26 for ISO 100/21° and 85 mm.                                                                                                                                                                                                                   |
| Basic configuration | 90° vertical bounce facility Simple operating concept Integrated wide-angle diff user for 24 mm illumination Flash readiness indicator and correct exposure display on unit and on camera Status LED AF-assist light on Video LED Automatic unit shut-off (flash mode) |
| Video-Light         | · High performance LED<br>· 30 Lux/1 m<br>· 2 stage adjustable                                                                                                                                                                                                         |