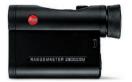

# The Rangemaster 2800.COM Ballistics unleashed.

No matter which country around the world, whatever the terrain and distance: The new Rangemaster CRF 2800.COM offers you totally new and boundless freedom in ballistic rangefinding. The unique combination of Bluetooth<sup>®</sup> connectivity, precise distance measurement, exceptional optical quality, and simple handling opens up a whole new world of precision and certainty in ballistic distance measurement.

### The benefits at a glance

- simple handling and versatile connectivity via the Leica Hunting App
- Leica ABC<sup>®</sup> ballistic system for maximum precision
- three output formats: Click, Holdover and EHR
- precise laser distance measurement up to 2,800 yds in only 0.3 s
- light weight, compact size, and high-performance thanks to Leica optical systems