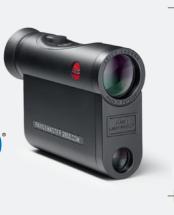

# The Rangemaster 2800.COM Ballistics unleashed.

No matter which country around the world, whatever the terrain and distance: The new Rangemaster CRF 2800.COM offers you totally new and boundless freedom in ballistic rangefinding. The unique combination of Bluetooth<sup>®</sup> connectivity, precise distance measurement, exceptional optical quality, and simple handling opens up a whole new world of precision and certainty in ballistic distance measurement.

### The benefits at a glance

- simple handling and versatile connectivity via the Leica Hunting App
- Leica ABC<sup>®</sup> ballistic system for maximum precision
- three output formats: Click, Holdover and EHR
- precise laser distance measurement up to 2,800 yds in only 0.3 s
- light weight, compact size, and high-performance thanks to Leica optical systems