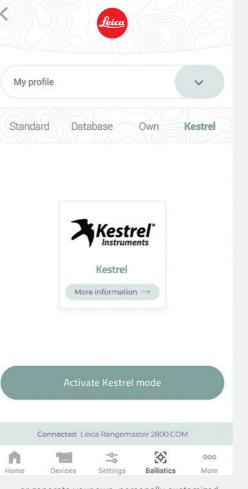

Selecting the menu item "Ballistic" enables you to transfer your personalized ballistic data to the Rangemaster CRF 2800.COM. Either choose one of twelve different standardized EU curves ...

.. or generate your own, personally customized ballistic profile. Thanks to the ability to connect with a Kestrel Elite Weather Meter we can also offer you the additional benefits of access to the "Applied Ballistics database."